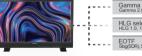

Built-in waveform, false color, focus assist etc functions. Support 3rd party LUT files import

3D LUT files import

Gamma selection Gamma 2.0, 2.2, 2.4, 2.6 HLG selection HLG 1.0, 1.1, 1.2, 1.3, 1.4, 1.5 EOTF Slog(SDR), Slog2(SDR), Slog3(SDR), Slog3(HDR)