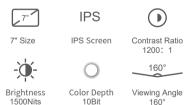

# 

| LCD Panel                                                      |                                                                                                                   |
|----------------------------------------------------------------|-------------------------------------------------------------------------------------------------------------------|
| Size                                                           | 7"                                                                                                                |
| Resolution                                                     | 1920×1200                                                                                                         |
| Aspect Ratio                                                   | 16:10                                                                                                             |
| Pixel Pitch                                                    | 78.75×78.75(um)                                                                                                   |
| Contrast Ratio                                                 | 1200:1                                                                                                            |
| Viewing Angle                                                  | 160°(H) / 160°(V)                                                                                                 |
| Color Depth                                                    | 1.07В                                                                                                             |
| Brightness                                                     | 1500cd/m²                                                                                                         |
| Response Time                                                  | 30ms                                                                                                              |
| Screen                                                         | IPS panel                                                                                                         |
| Screen flip/mirror                                             | Vertical Flip, horizontal flip                                                                                    |
| Input & Output                                                 |                                                                                                                   |
| 1×BNC(IN/OUT)                                                  | 12G/6G/3G/HD-SDI<br>(SDI IN: Recording / Monitoring mode.<br>SDI OUT: Playback mode)                              |
| 1×BNC(OUT)                                                     | 12G/6G/3G/HD-SDI                                                                                                  |
| 1×HDMI2.0(IN)                                                  | HDMI 2.0                                                                                                          |
| 1×HDMI2.0(OUT)                                                 | HDMI 2.0                                                                                                          |
| 1×Type-C(IN)                                                   | Support DP1.4 signal input or system program, LUT update                                                          |
| 1×2.5mm(OUT)                                                   | LANC output control strip                                                                                         |
| Record Format                                                  |                                                                                                                   |
| ProRes                                                         | LT, 422, 422HQ, Pr                                                                                                |
| Video Resolution & Frame Rate (Recording, Monitoring&Playback) |                                                                                                                   |
| 4K DCI 4096 x 2160                                             | 23.98/24/25/29.97/30/50/59.94/60p                                                                                 |
| 4K UHD 3840 x 2160                                             | 23.98/24/25/29.97/30/50/59.94/60p                                                                                 |
| 2K DCI 2048 x 1080                                             | 23.98/24/25/29.97/30/50/59.94/60p                                                                                 |
| FHD 1920 x 1080 Progressive                                    | 23.98/24/25/29.97/30/50/59.94/60p                                                                                 |
| FHD 1920 x 1080 PsF                                            | Convert to P and loop out PsF                                                                                     |
| FHD 1920 x 1080 Interlaced                                     | 50/59.94/60i                                                                                                      |
| 1280 x 720p                                                    | 50/59.94/60p                                                                                                      |
| Storage                                                        |                                                                                                                   |
| SATA Slot                                                      | Standard 2.5inch SSD SATA3.0 hard drive                                                                           |
| Real-time processing                                           |                                                                                                                   |
| Pulldown conversion                                            | 24/25/30pSF>24/25/30p (2:2 pulldown)                                                                              |
| 4K to HD conversion                                            | Support loopout & playback                                                                                        |
| Audio In & Out                                                 |                                                                                                                   |
| HDMI                                                           | 8 Channels HDMI embedded audio                                                                                    |
| SDI                                                            | 8 Channels SDI embedded audio                                                                                     |
| Channels                                                       | Audia laval mater havisantal display 2 ahannala                                                                   |
|                                                                | Audio level meter horizontal display 2 channels,<br>and optional 2 channels audio out                             |
| Audio Headset                                                  | Audo bever meter horizontal display 2 channels,<br>and optional 2 channels audio out<br>Output 3.5mm headset jack |