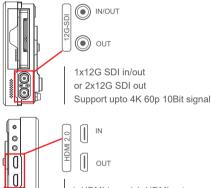

### Professional Interface

1xHDMI in and 1xHDMI out Support upto 4K 60p 12Bit signal

# 

| LCD Panel                                                      |                                                                                                                   |
|----------------------------------------------------------------|-------------------------------------------------------------------------------------------------------------------|
| Size                                                           | 7"                                                                                                                |
| Resolution                                                     | 1920×1200                                                                                                         |
| Aspect Ratio                                                   | 16:10                                                                                                             |
| Pixel Pitch                                                    | 78.75×78.75(um)                                                                                                   |
| Contrast Ratio                                                 | 1200:1                                                                                                            |
| Viewing Angle                                                  | 160°(H) / 160°(V)                                                                                                 |
| Color Depth                                                    | 1.07В                                                                                                             |
| Brightness                                                     | 1500cd/m²                                                                                                         |
| Response Time                                                  | 30ms                                                                                                              |
| Screen                                                         | IPS panel                                                                                                         |
| Screen flip/mirror                                             | Vertical Flip, horizontal flip                                                                                    |
| Input & Output                                                 |                                                                                                                   |
| 1×BNC(IN/OUT)                                                  | 12G/6G/3G/HD-SDI<br>(SDI IN: Recording / Monitoring mode.<br>SDI OUT: Playback mode)                              |
| 1×BNC(OUT)                                                     | 12G/6G/3G/HD-SDI                                                                                                  |
| 1×HDMI2.0(IN)                                                  | HDMI 2.0                                                                                                          |
| 1×HDMI2.0(OUT)                                                 | HDMI 2.0                                                                                                          |
| 1×Type-C(IN)                                                   | Support DP1.4 signal input or system program, LUT update                                                          |
| 1×2.5mm(OUT)                                                   | LANC output control strip                                                                                         |
| Record Format                                                  |                                                                                                                   |
| ProRes                                                         | LT, 422, 422HQ, Pr                                                                                                |
| Video Resolution & Frame Rate (Recording, Monitoring&Playback) |                                                                                                                   |
| 4K DCI 4096 x 2160                                             | 23.98/24/25/29.97/30/50/59.94/60p                                                                                 |
| 4K UHD 3840 x 2160                                             | 23.98/24/25/29.97/30/50/59.94/60p                                                                                 |
| 2K DCI 2048 x 1080                                             | 23.98/24/25/29.97/30/50/59.94/60p                                                                                 |
| FHD 1920 x 1080 Progressive                                    | 23.98/24/25/29.97/30/50/59.94/60p                                                                                 |
| FHD 1920 x 1080 PsF                                            | Convert to P and loop out PsF                                                                                     |
| FHD 1920 x 1080 Interlaced                                     | 50/59.94/60i                                                                                                      |
| 1280 x 720p                                                    | 50/59.94/60p                                                                                                      |
| Storage                                                        |                                                                                                                   |
| SATA Slot                                                      | Standard 2.5inch SSD SATA3.0 hard drive                                                                           |
| Real-time processing                                           |                                                                                                                   |
| Pulldown conversion                                            | 24/25/30pSF>24/25/30p (2:2 pulldown)                                                                              |
| 4K to HD conversion                                            | Support loopout & playback                                                                                        |
| Audio In & Out                                                 |                                                                                                                   |
| HDMI                                                           | 8 Channels HDMI embedded audio                                                                                    |
| SDI                                                            | 8 Channels SDI embedded audio                                                                                     |
| Channels                                                       | Audia laval mater havisantal display 2 ahannala                                                                   |
|                                                                | Audio level meter horizontal display 2 channels,<br>and optional 2 channels audio out                             |
| Audio Headset                                                  | Audo bever meter horizontal display 2 channels,<br>and optional 2 channels audio out<br>Output 3.5mm headset jack |