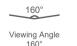

# 

| LCD Panel                                                      |                                                                                                                   |
|----------------------------------------------------------------|-------------------------------------------------------------------------------------------------------------------|
| Size                                                           | 7"                                                                                                                |
| Resolution                                                     | 1920×1200                                                                                                         |
| Aspect Ratio                                                   | 16:10                                                                                                             |
| Pixel Pitch                                                    | 78.75×78.75(um)                                                                                                   |
| Contrast Ratio                                                 | 1200:1                                                                                                            |
| Viewing Angle                                                  | 160°(H) / 160°(V)                                                                                                 |
| Color Depth                                                    | 1.07В                                                                                                             |
| Brightness                                                     | 1500cd/m²                                                                                                         |
| Response Time                                                  | 30ms                                                                                                              |
| Screen                                                         | IPS panel                                                                                                         |
| Screen flip/mirror                                             | Vertical Flip, horizontal flip                                                                                    |
| Input & Output                                                 |                                                                                                                   |
| 1×BNC(IN/OUT)                                                  | 12G/6G/3G/HD-SDI<br>(SDI IN: Recording / Monitoring mode.<br>SDI OUT: Playback mode)                              |
| 1×BNC(OUT)                                                     | 12G/6G/3G/HD-SDI                                                                                                  |
| 1×HDMI2.0(IN)                                                  | HDMI 2.0                                                                                                          |
| 1×HDMI2.0(OUT)                                                 | HDMI 2.0                                                                                                          |
| 1×Type-C(IN)                                                   | Support DP1.4 signal input or system program, LUT update                                                          |
| 1×2.5mm(OUT)                                                   | LANC output control strip                                                                                         |
| Record Format                                                  |                                                                                                                   |
| ProRes                                                         | LT, 422, 422HQ, Pr                                                                                                |
| Video Resolution & Frame Rate (Recording, Monitoring&Playback) |                                                                                                                   |
| 4K DCI 4096 x 2160                                             | 23.98/24/25/29.97/30/50/59.94/60p                                                                                 |
| 4K UHD 3840 x 2160                                             | 23.98/24/25/29.97/30/50/59.94/60p                                                                                 |
| 2K DCI 2048 x 1080                                             | 23.98/24/25/29.97/30/50/59.94/60p                                                                                 |
| FHD 1920 x 1080 Progressive                                    | 23.98/24/25/29.97/30/50/59.94/60p                                                                                 |
| FHD 1920 x 1080 PsF                                            | Convert to P and loop out PsF                                                                                     |
| FHD 1920 x 1080 Interlaced                                     | 50/59.94/60i                                                                                                      |
| 1280 x 720p                                                    | 50/59.94/60p                                                                                                      |
| Storage                                                        |                                                                                                                   |
| SATA Slot                                                      | Standard 2.5inch SSD SATA3.0 hard drive                                                                           |
| Real-time processing                                           |                                                                                                                   |
| Pulldown conversion                                            | 24/25/30pSF>24/25/30p (2:2 pulldown)                                                                              |
| 4K to HD conversion                                            | Support loopout & playback                                                                                        |
| Audio In & Out                                                 |                                                                                                                   |
| HDMI                                                           | 8 Channels HDMI embedded audio                                                                                    |
| SDI                                                            | 8 Channels SDI embedded audio                                                                                     |
| Channels                                                       | Audia laval mater havisantal display 2 ahannala                                                                   |
|                                                                | Audio level meter horizontal display 2 channels,<br>and optional 2 channels audio out                             |
| Audio Headset                                                  | Audo bever meter horizontal display 2 channels,<br>and optional 2 channels audio out<br>Output 3.5mm headset jack |