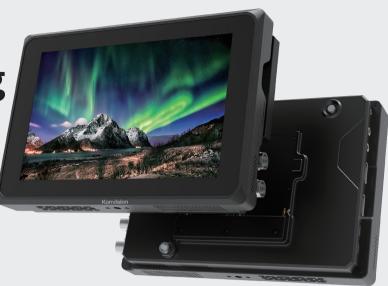

## A7S Recording Monitor

Touch Screen | 1500Nits | Uncompressed

- Support ProRes recording format
- Support upto 4K 60p 12Bit signal
- Support 12G SDI & HDMI 2.0 input/output

Recording: Capture stunning 4K60p 12Bit HDR video directly from the camera. The recording format is an easy-to-edit ProRes format, conveniently stored on an affordable standard SSD drive. Enjoy versatile functionalities, including recording, playback, monitoring, editing, Pre-roll record, time-lapse photography, fast & slow action, Pulldown record, ExFAT file system, and customizable recording file names.

#### **Aluminum Alloy Casing**

The aluminum alloy casing ensures that it is strong and durable in different environments.